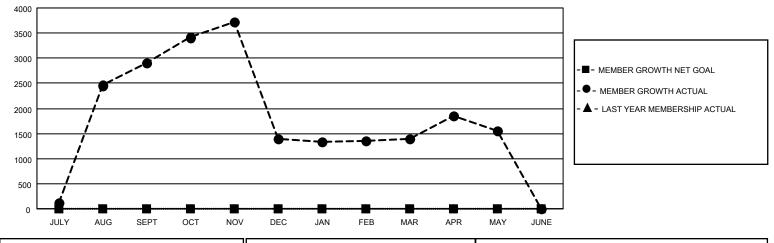

## LOCATION: NEPAL

| Clubs                 |               |           |               | Members               |                           |                         |                                                    |  |
|-----------------------|---------------|-----------|---------------|-----------------------|---------------------------|-------------------------|----------------------------------------------------|--|
| RESULTS FOR 2022-2023 |               |           |               | RESULTS FOR 2022-2023 |                           |                         |                                                    |  |
| QUARTER               | NEW CLUB GOAL | NEW CLUBS | DROPPED CLUBS | QUARTER               | MEMBER GROWTH NET<br>GOAL | MEMBER GROWTH<br>ACTUAL | DROPPED<br>MEMBERS ACTUAL<br>(including transfers) |  |
| JULY/AUG/SEPT         | 0             | 130       | 32            | JULY/AUG/SE           | PT 0                      | 4,797                   | 1,641                                              |  |
| OCT/NOV/DEC           | 0             | 39        | 154           | OCT/NOV/DE            | C 0                       | 1,881                   | 3,347                                              |  |
| JAN/FEB/MAR           | 0             | 19        | 32            | JAN/FEB/MAR           | 0                         | 1,459                   | 1,304                                              |  |
| APR/MAY/JUNE          | 0             | 29        | 7             | APR/MAY/JUN           | 1E 0                      | 1,395                   | 1,080                                              |  |

## - - CURRENT YEAR GOALS FOR NEW CLUBS

- - CURRENT YEAR ACTUAL NEW CLUBS

▲ - LAST YEAR ACTUAL NEW CLUBS

GOALS AND ACTUAL MEMBERS CUMULATIVE

| DROPPED CLUBS: 225      |                | 1111 CLUBS OF 2161 ADDED 1 OR<br>MORE NEW MEMBERS | GENDER DISTRIBUTION<br>MALE 31,288 (69.51% |                              |
|-------------------------|----------------|---------------------------------------------------|--------------------------------------------|------------------------------|
| DROPPED MEMBERS         |                |                                                   | FEMALE<br>NON BINARY                       | 13,692 (30.42%)<br>1 (0.00%) |
| DECEASED                | 39             |                                                   | PREFER NOT TO ANSWER                       | 28 (0.06%)                   |
| CLUB CANCELLED<br>OTHER | 2,204<br>5,129 | CLICK HERE FOR CUMULATIVE                         | TOTAL FAMILY UNIT MEMBERS                  | 37,293                       |
| TOTAL                   | 7,372          | MEMBERSHIP DATA                                   | FAMILY MEMBERS PAYING HAL<br>DUES          | F 26,289                     |