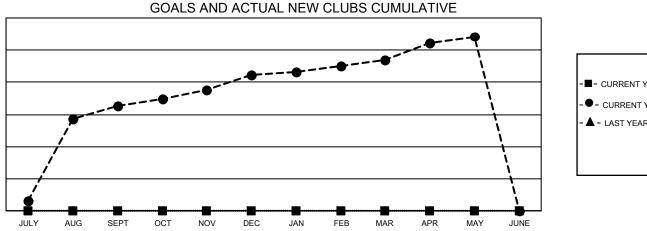

## LOCATION: NEPAL

| Clubs                 |               |           |               | Members               |                           |                         |                                                    |  |
|-----------------------|---------------|-----------|---------------|-----------------------|---------------------------|-------------------------|----------------------------------------------------|--|
| RESULTS FOR 2022-2023 |               |           |               | RESULTS FOR 2022-2023 |                           |                         |                                                    |  |
| QUARTER               | NEW CLUB GOAL | NEW CLUBS | DROPPED CLUBS | QUARTER               | MEMBER GROWTH NET<br>GOAL | MEMBER GROWTH<br>ACTUAL | DROPPED<br>MEMBERS ACTUAL<br>(including transfers) |  |
| JULY/AUG/SEPT         | 0             | 130       | 32            | JULY/AUG/SE           | PT 0                      | 4,797                   | 1,641                                              |  |
| OCT/NOV/DEC           | 0             | 39        | 154           | OCT/NOV/DE            | C 0                       | 1,881                   | 3,347                                              |  |
| JAN/FEB/MAR           | 0             | 19        | 32            | JAN/FEB/MAR           | 0                         | 1,459                   | 1,304                                              |  |
| APR/MAY/JUNE          | 0             | 29        | 7             | APR/MAY/JUN           | 1E 0                      | 1,395                   | 1,080                                              |  |

## - - CURRENT YEAR GOALS FOR NEW CLUBS

- - CURRENT YEAR ACTUAL NEW CLUBS

▲ - LAST YEAR ACTUAL NEW CLUBS

GOALS AND ACTUAL MEMBERS CUMULATIVE

| DROPPED CLUBS: 225      |                | 1111 CLUBS OF 2161 ADDED 1 OR<br>MORE NEW MEMBERS | GENDER DISTRIBUTION<br>MALE 31,288 (69.51% |                              |
|-------------------------|----------------|---------------------------------------------------|--------------------------------------------|------------------------------|
| DROPPED MEMBERS         |                |                                                   | FEMALE<br>NON BINARY                       | 13,692 (30.42%)<br>1 (0.00%) |
| DECEASED                | 39             |                                                   | PREFER NOT TO ANSWER                       | 28 (0.06%)                   |
| CLUB CANCELLED<br>OTHER | 2,204<br>5,129 | CLICK HERE FOR CUMULATIVE                         | TOTAL FAMILY UNIT MEMBERS                  | 37,293                       |
| TOTAL                   | 7,372          | MEMBERSHIP DATA                                   | FAMILY MEMBERS PAYING HAL<br>DUES          | F 26,289                     |